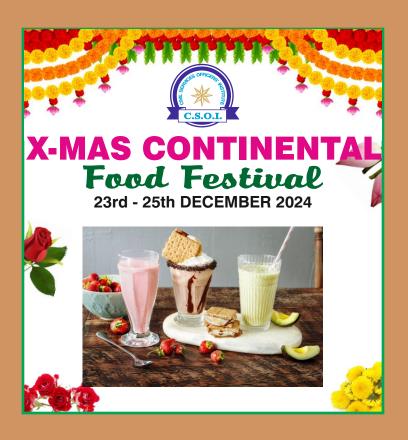

### DECEMBER - 2024

| SUN | MON                           | TUE                                  | WED                                  | THU | FRI | SAT |
|-----|-------------------------------|--------------------------------------|--------------------------------------|-----|-----|-----|
| 1   | 2                             | 3                                    | 4                                    | 5   | 6   | 7   |
| 8   | 9                             | 10                                   | 11                                   | 12  | 13  | 14  |
| 15  | 16                            | 17                                   | 18                                   | 19  | 20  | 21  |
| 22  | 23<br>Christmas food Festival | <b>24</b><br>Christmas food Festival | <b>25</b><br>Christmas food Festival | 26  | 27  | 28  |
| 29  | 30                            | 31<br>New year eve                   |                                      |     |     |     |