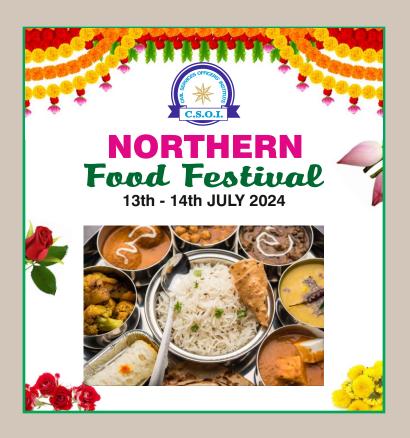

## **JULY - 2024**

| SUN                                | MON | TUE | WED | THU | FRI | SAT                                |
|------------------------------------|-----|-----|-----|-----|-----|------------------------------------|
|                                    | 1   | 2   | 3   | 4   | 5   | 6                                  |
| 7                                  | 8   | 9   | 10  | 11  | 12  | 13<br>Northern food Festival       |
| 14<br>Northern Food Festival       | 15  | 16  | 17  | 18  | 19  | 20                                 |
| 21                                 | 22  | 23  | 24  | 25  | 26  | <b>27</b><br>Marwari food Festival |
| <b>28</b><br>Marwari food festival | 29  | 30  | 31  |     |     |                                    |